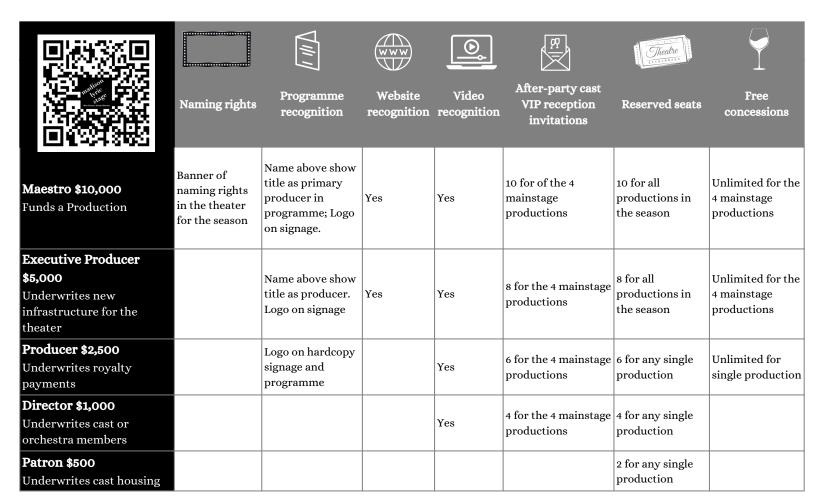

Discover how your organization's name can be prominently linked to one of our productions and showcased on MLS promotional materials, including show posters, programs, our website, and across social media channels.